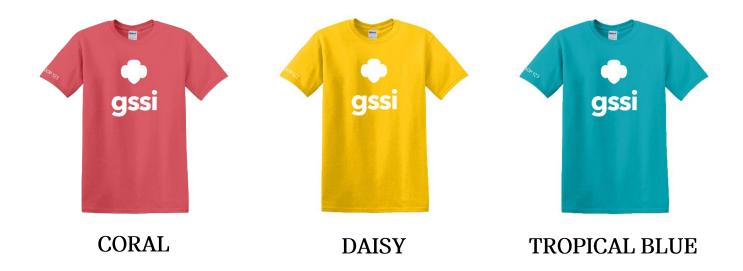

## Please write in the desired quantity and color for each size below.

Note: Due to global shortages, some colors may not be readily available and are limited. Please choose a 2<sup>nd</sup> color choice for tees and crewnecks in the event orders need to be adjusted due to availability. Currently, the colors below are in good stock, but may have some variations due to different brands.

|                | Youth<br>Small | Youth<br>Med | Youth<br>Large | Adult<br>Small | Adult<br>Med | Adult<br>Large | Adult<br>XL | Adult<br>2X | Adult<br>3X |
|----------------|----------------|--------------|----------------|----------------|--------------|----------------|-------------|-------------|-------------|
| Tee Size       |                |              |                |                |              |                |             |             |             |
| Tee Color      | Choice #1:     |              |                |                | Choice #2:   |                |             |             |             |
| Crewneck Size  |                |              |                |                |              |                |             |             |             |
| Crewneck Color | Choice #1:     |              |                |                | Choice #2:   |                |             |             |             |
| Total<br>Cost  |                |              |                |                | nent<br>hod  |                |             |             |             |