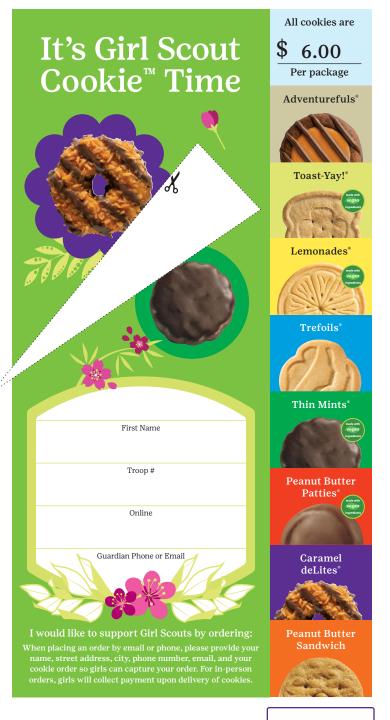

 $For complete \ nutrition \ facts, ingredients, and \ more \ information, \ visit \ \textbf{girlscoutcookies.org}.$ 

Before interacting with customers, girls and adults should review the safety guidelines and safety activity checkpoints from your local council. Be sure to review your council's guidelines on delivery methods. Cut carefully along the lines. Ask an adult for help if needed.