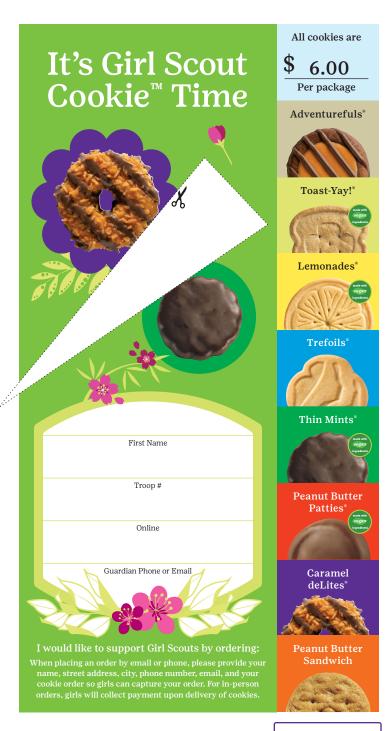

 $For complete \ nutrition \ facts, ingredients, and \ more \ information, visit \ \textbf{girlscoutcookies.org.}$ 

Before interacting with customers, girls and adults should review the safety guidelines and safety activity checkpoints from your local council. Be sure to review your council's guidelines on delivery methods. Cut carefully along the lines. Ask an adult for help if needed.