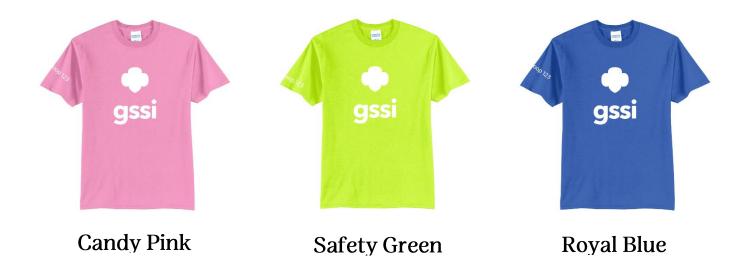

|               | Youth<br>Small | Youth<br>Med | Youth<br>Large    | Adult<br>Small | Adult<br>Med | Adult<br>Large | Adult<br>XL | Adult<br>2X | Adult<br>3X |
|---------------|----------------|--------------|-------------------|----------------|--------------|----------------|-------------|-------------|-------------|
| Tee Size      |                |              |                   |                |              |                |             |             |             |
| Tee Color     | Check One:     |              | Candy Pink        |                | Safety Green |                | Royal Blue  |             |             |
| Hoodie Size   |                |              |                   |                |              |                |             |             |             |
| Hoodie Color  | Check One:     |              | Dark Gree         |                | n            | N              | leon Pin    | k           |             |
| Total<br>Cost |                |              | Payment<br>Method |                |              |                |             |             |             |