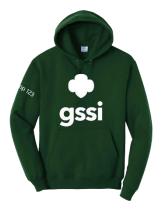

|               | Youth<br>Small | Youth<br>Med | Youth<br>Large    | Adult<br>Small | Adult<br>Med | Adult<br>Large | Adult<br>XL | Adult<br>2X | Adult<br>3X |
|---------------|----------------|--------------|-------------------|----------------|--------------|----------------|-------------|-------------|-------------|
| Tee Size      |                |              |                   |                |              |                |             |             |             |
| Tee Color     | Check One:     |              | Candy Pink        |                | Safety Green |                | Royal Blue  |             |             |
| Hoodie Size   |                |              |                   |                |              |                |             |             |             |
| Hoodie Color  | Check One:     |              | Dark Gree         |                | n            | N              | leon Pin    | k           |             |
| Total<br>Cost |                |              | Payment<br>Method |                |              |                |             |             |             |