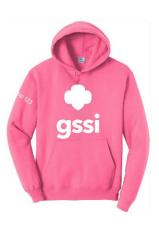

|               | Youth<br>Small | Youth<br>Med | Youth<br>Large    | Adult<br>Small | Adult<br>Med | Adult<br>Large | Adult<br>XL | Adult<br>2X | Adult<br>3X |
|---------------|----------------|--------------|-------------------|----------------|--------------|----------------|-------------|-------------|-------------|
| Tee Size      |                |              |                   |                |              |                |             |             |             |
| Tee Color     | Check One:     |              | Candy Pink        |                | Safety Green |                | Royal Blue  |             |             |
| Hoodie Size   |                |              |                   |                |              |                |             |             |             |
| Hoodie Color  | Check One:     |              | Dark Gree         |                | n            | N              | leon Pin    | k           |             |
| Total<br>Cost |                |              | Payment<br>Method |                |              |                |             |             |             |

**Neon Pink**